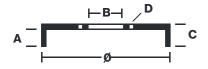

## **Technical specifications**

| EAN code<br><b>8020584472613</b> | Axle<br><b>Rear</b> | Diameter <b>228</b> mm |
|----------------------------------|---------------------|------------------------|
| Width 54 mm                      | Height <b>71</b>    | Number of holes        |
| Centering <b>60</b> mm           | Max diameter 230 mm |                        |