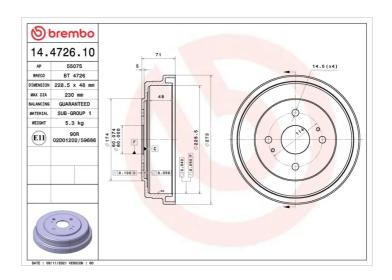

## DRUM 14.4726.10

## **Technical specifications**

| EAN code<br><b>8020584472613</b> | Axle<br><b>Rear</b> | Diameter <b>228</b> mm |
|----------------------------------|---------------------|------------------------|
| Width 54 mm                      | Height <b>71</b>    | Number of holes        |
| Centering <b>60</b> mm           | Max diameter 230 mm |                        |