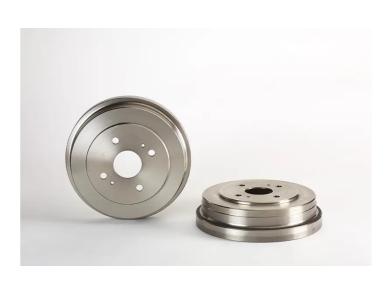

## DRUM 14.4726.10

## The 14.4726.10 drum is synonymous with reliability

Brembo has developed several design solutions for drum brakes which combine multiple materials to reduce the overall weight. The most popular range of lamellar graphite cast iron drums is supplemented by cast iron drums with a steel sprocket flange and aluminium drums, whereby only the inner part of the drum on which the shoes operate are made of lamellar cast iron, namely the brake band. Additionally drums with built-in bearing kit and hub are added to this range.