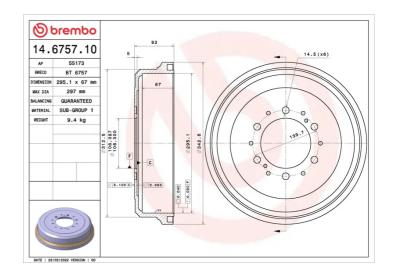

## DRUM 14.6757.10

The 14.6757.10 drum is synonymous with reliability

Brembo has developed several design solutions for drum brakes which combine multiple materials to reduce the overall weight. The most popular range of lamellar graphite cast iron drums is supplemented by cast iron drums with a steel sprocket flange and aluminium drums, whereby only the inner part of the drum on which the shoes operate are made of lamellar cast iron, namely the brake band. Additionally drums with built-in bearing kit and hub are added to this range.

#### **Technical specifications**

| EAN code      | Axle          | Diameter        |
|---------------|---------------|-----------------|
| 8020584675717 | Rear          | <b>295</b> mm   |
|               |               |                 |
| Width         | Height        | Number of holes |
| <b>67</b> mm  | 83            | 6               |
|               |               |                 |
| Centering     | Max diameter  |                 |
| <b>106</b> mm | <b>297</b> mm |                 |
|               |               |                 |