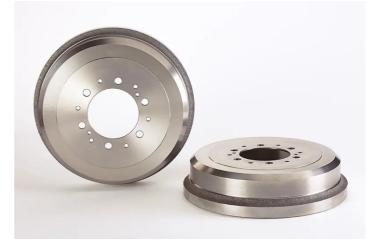

## DRUM 14.6757.10

The 14.6757.10 drum is synonymous with reliability

Brembo has developed several design solutions for drum brakes which combine multiple materials to reduce the overall weight. The most popular range of lamellar graphite cast iron drums is supplemented by cast iron drums with a steel sprocket flange and aluminium drums, whereby only the inner part of the drum on which the shoes operate are made of lamellar cast iron, namely the brake band. Additionally drums with built-in bearing kit and hub are added to this range.