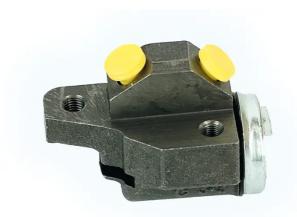

## BRAKE WHEEL CYLINDER A 12 903

## **Technical specifications**

| EAN code      | Axle           | Diameter        |
|---------------|----------------|-----------------|
| 8432509630600 | Front          | <b>23,81</b> mm |
| Threading     | Braking system | Material        |
| 3/8 24 UNF    | APL            | Cast Iron       |