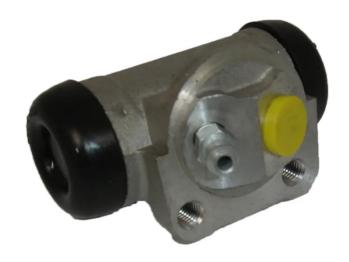

## BRAKE WHEEL CYLINDER A 12 B82

## The A 12 B82 brake wheel cylinder is synonymous with reliability

Brembo brake wheel cylinders are subjected to checks during the entire production process to guarantee their conformity to the strictest standards. Tightness, durability and burst tests are conducted to guarantee the reliability of the product in the most critical conditions of use.

## **Technical specifications**

EAN code Axle Diameter 8432509647295 Rear 17,46 mm

Threading Material

10 x 1 Aluminium

**COMPATIBLE VEHICLES** 