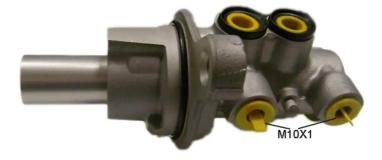

## CLUTCH MASTER CYLINDER M 23 069

The M 23 069 brake master cylinder is synonymous with reliability

For the braking system to work well, all the components of the brake master cylinder must meet the highest standards of quality and strength. All Brembo brake master cylinders are subjected to complete in-line checks which guarantee conformity to the strictest standards.

#### **Technical specifications**

| 8432509635629 | Axle<br>Material | <b>22,23</b> mm |
|---------------|------------------|-----------------|
| 10 x 1 (2)    | Aluminium        |                 |