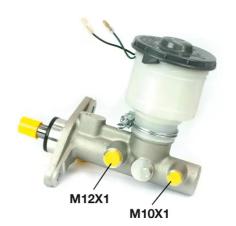

## **Technical specifications**

| EAN code<br><b>8432509609798</b> | Axle                            | 25,4 mm                      |
|----------------------------------|---------------------------------|------------------------------|
| Threading 12 x 1 (1),10 x 1 (1)  | Braking system<br><b>NISSIN</b> | Material<br><b>Aluminium</b> |