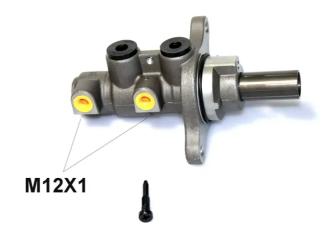

## **Technical specifications**

EAN code

8432509666975

Axle

Threading

Braking system

Material

12 X 1 (2)