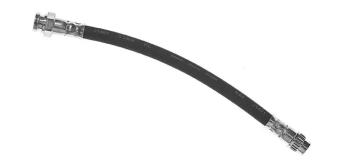

## BRAKE HOSE T 11 017

## The T 11 017 brake hose is synonymous with reliability

Brembo flexible brake hoses are made in Semperit, a material that guarantees superior standards in terms of strength and flexibility. All Brembo pipes are manufactured and tested according to SAE J14014Q / 2010 international standards, which set stringent safety and reliability requirements which the pipes must meet.

## **Technical specifications**

EAN code Axle Length 8432509648216 Rear 235 mm

Threading 1 Threading 2 F10X1 F10X1

**COMPATIBLE VEHICLES** 