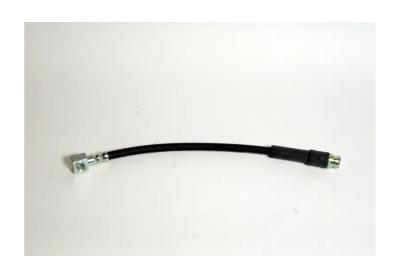

## BRAKE HOSE T 24 148

## **Technical specifications**

EAN code Axle Length
8432509662465 Front 327 mm

Threading 1 Threading 2

F10X1 10

**COMPATIBLE VEHICLES** 