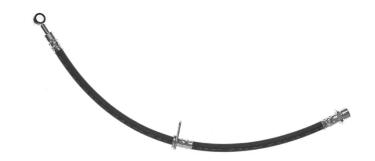

## BRAKE HOSE T 28 089

## **Technical specifications**

| EAN code      | Axle        | Length        |
|---------------|-------------|---------------|
| 8432509648766 | Front       | <b>470</b> mm |
| Threading 1   | Threading 2 |               |