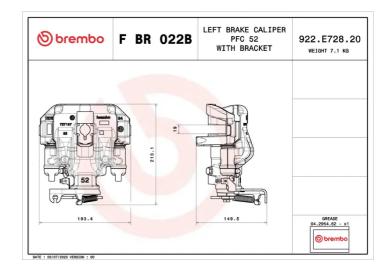

## LCV CALIPERS F BR 022B

## F BR 022B LCV brake calipers for commercial vehicles.

Brembo's original floating calipers for commercial vehicles are an innovative solution for the most qualified workshops and customers who care deeply about vehicle maintenance and safety. Brembo offers a product with the same technical and quality contents as the original product

## **Technical specifications**

Diameter

Number of pistons

**52** mm

•

Braking system

**BREMBO** 

EAN code