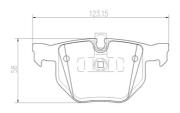

### **Technical specifications**

| EAN code             | Axle         | Thickness      |
|----------------------|--------------|----------------|
| <b>8020584109403</b> | <b>Rear</b>  | <b>17</b> mm   |
| Width                | Height       | Braking system |
| <b>123</b> mm        | <b>58</b> mm | <b>Teves</b>   |