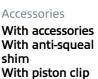

### **Technical specifications**

| EAN code             | Axle         | Thickness      |
|----------------------|--------------|----------------|
| <b>8020584109403</b> | <b>Rear</b>  | <b>17</b> mm   |
| Width                | Height       | Braking system |
| <b>123</b> mm        | <b>58</b> mm | <b>Teves</b>   |