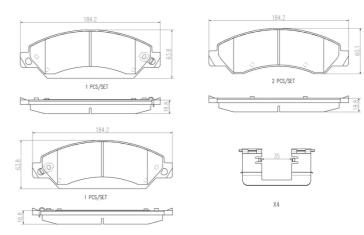

## **Technical specifications**

EAN code Axle Thickness **8020584096253** Front **19** mm

Width Height 184 mm 60 mm

Wear indicator
Acoustic

Accessories

With anti-squeal

shim

**COMPATIBLE VEHICLES** 