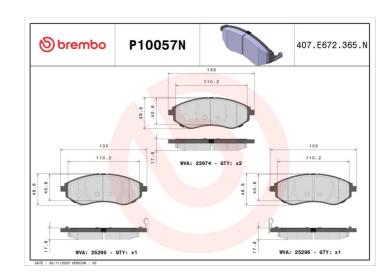

## **Technical specifications**

| Width<br>133 mm          | Height<br><b>49</b> mm          | Akebono                      |
|--------------------------|---------------------------------|------------------------------|
| Wear indicator  Acoustic | WVA number<br>23974,25295,25296 | Accessories With anti-squeal |