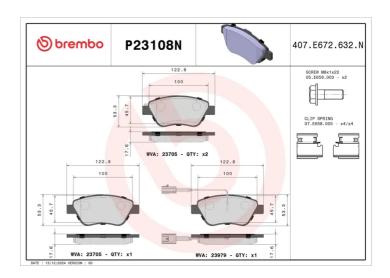

## **Technical specifications**

Axle

| 8020584088265                     | Front                            | <b>18</b> mm                                                                               |
|-----------------------------------|----------------------------------|--------------------------------------------------------------------------------------------|
| Width<br>123 mm                   | Height<br><b>53</b> mm           | Braking system<br>Bosch                                                                    |
| Wear indicator<br><b>Electric</b> | WVA number<br><b>23979,23982</b> | Accessories<br>With accessories<br>With anti-squeal<br>shim<br>With brake caliper<br>bolts |

Thickness

**COMPATIBLE VEHICLES** 