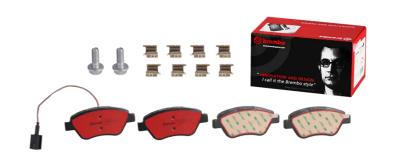

- ✓ OE-equivalent
- Brembo quality
- ✓ Safety
- Comfort
- Durability

EAN code

- ✓ Dust reduction
- ✓ With accessories

## **Technical specifications**

Axle

| 8020584088265                     | Front                            | <b>18</b> mm                                                                               |
|-----------------------------------|----------------------------------|--------------------------------------------------------------------------------------------|
| Width<br>123 mm                   | Height<br><b>53</b> mm           | Braking system<br>Bosch                                                                    |
| Wear indicator<br><b>Electric</b> | WVA number<br><b>23979,23982</b> | Accessories<br>With accessories<br>With anti-squeal<br>shim<br>With brake caliper<br>bolts |

Thickness

**COMPATIBLE VEHICLES** 