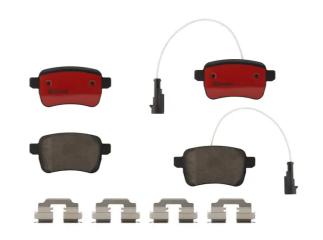

- ✓ OE-equivalent
- Brembo quality
- Safety
- ✓ Comfort
- Durability
- ✓ Dust reduction
- ✓ With accessories

## **Technical specifications**

| EAN code       | Axle         | Thickness             |
|----------------|--------------|-----------------------|
| 8020584088302  | Rear         | <b>18</b> mm          |
|                |              |                       |
| Width          | Height       | Braking system        |
| <b>96</b> mm   | <b>48</b> mm | TRW-Lucas             |
|                |              |                       |
| Wear indicator | WVA number   | Accessories           |
| Electric       | 25156,25157  | With anti-squeal shim |