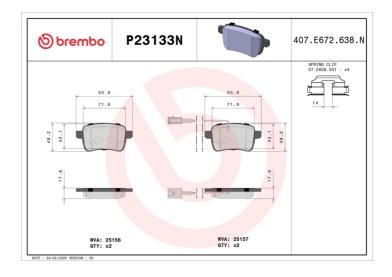

## BRAKE PAD PRIME CERAMIC P23133N

## **Technical specifications**

| EAN code       | Axle         | Thickness             |
|----------------|--------------|-----------------------|
| 8020584088302  | Rear         | <b>18</b> mm          |
|                |              |                       |
| Width          | Height       | Braking system        |
| <b>96</b> mm   | <b>48</b> mm | TRW-Lucas             |
|                |              |                       |
| Wear indicator | WVA number   | Accessories           |
| Electric       | 25156,25157  | With anti-squeal shim |