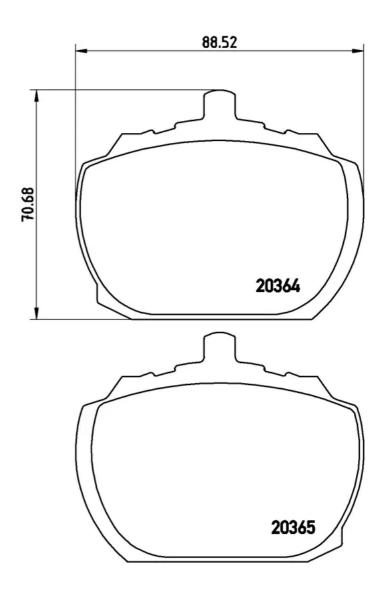

## **Technical specifications**

Thickness EAN code Axle 8020584088340 Front **15** mm

Width Height Braking system Lockheed

**89** mm **71** mm

Wear indicator WVA number

With anti-squeal Without 20364,20365 shim