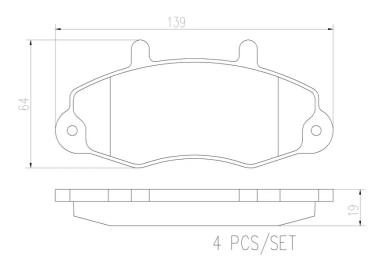

## **Technical specifications**

| EAN code<br><b>8020584088371</b> | Axle<br>Front           | Thickness<br>19 mm                      |
|----------------------------------|-------------------------|-----------------------------------------|
| Width 139 mm                     | Height<br><b>64</b> mm  | Braking system<br>Bendix                |
| Wear indicator<br><b>Without</b> | WVA number <b>21470</b> | Accessories<br>With anti-squeal<br>shim |