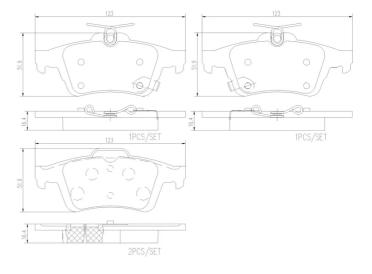

### **Technical specifications**

| EAN code      | Axle         | Thickness      |
|---------------|--------------|----------------|
| 8020584117705 | <b>Rear</b>  | <b>16</b> mm   |
| Width         | Height       | Braking system |
| <b>123</b> mm | <b>52</b> mm | <b>ATE</b>     |
|               |              | Accessories    |

Wear indicator Acoustic WVA number 22737,22738,25212 Accessories With anti-squeal shim