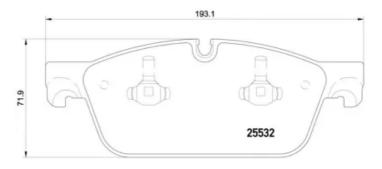

### **Technical specifications**

| EAN code<br><b>8020584113875</b> | Axle<br>Front          | Thickness<br><b>17</b> mm      |
|----------------------------------|------------------------|--------------------------------|
| Width<br><b>193</b> mm           | Height<br><b>72</b> mm | Braking system<br><b>Teves</b> |
|                                  |                        | Accessories                    |

WVA number

25531,25532

With accessories With anti-squeal shim With piston clip