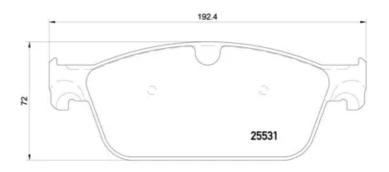

### **Technical specifications**

| EAN code<br><b>8020584113875</b> | Axle<br>Front          | Thickness<br><b>17</b> mm      |
|----------------------------------|------------------------|--------------------------------|
| Width<br><b>193</b> mm           | Height<br><b>72</b> mm | Braking system<br><b>Teves</b> |
|                                  |                        | Accessories                    |

WVA number

25531,25532

With accessories With anti-squeal shim With piston clip