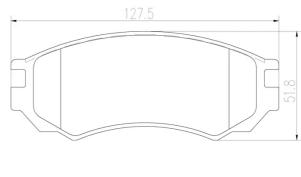

## **Technical specifications**

Thickness EAN code Axle 8020584098769 Front 15 mm Width Height Braking system Sumitomo 128 mm **52** mm Accessories Wear indicator WVA number With anti-squeal Without 21386 shim