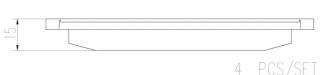

## **Technical specifications**

Thickness EAN code Axle 8020584098769 Front 15 mm Width Height Braking system Sumitomo 128 mm **52** mm Accessories Wear indicator WVA number With anti-squeal Without 21386 shim