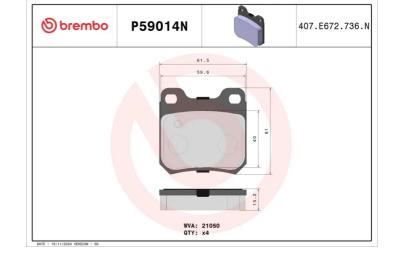

### **Technical specifications**

| EAN code                         | Axle                       | Thickness                               |
|----------------------------------|----------------------------|-----------------------------------------|
| 8020584099049                    | <b>Rear</b>                | <b>15</b> mm                            |
| Width                            | Height                     | Braking system                          |
| <b>62</b> mm                     | <b>61</b> mm               | <b>Teves</b>                            |
| Wear indicator<br><b>Without</b> | WVA number<br><b>21050</b> | Accessories<br>With anti-squeal<br>shim |