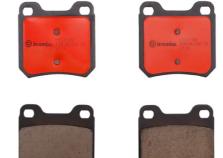

## BRAKE PAD PRIME CERAMIC P59014N

The P59014N NAO brake pad is synonymous with reliability

Brembo NAO brake pads stand out for their ultimate braking comfort, reduced friction wear and low dust mission, which makes for cleaner rims and reduced maintenance requirements. The advanced friction material in keeping with the strictest environmental standards is the main distinguishing feature of NAO compounds.

- OE-equivalent
- 🗸 🛛 Brembo quality
- Safety
- Comfort
- Durability
- Dust reduction
- With accessories