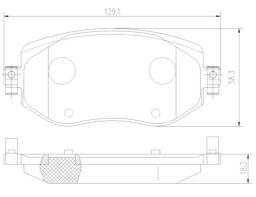

## **Technical specifications**

| EAN code             | Axle         | Thickness                       |
|----------------------|--------------|---------------------------------|
| <b>8020584117675</b> | <b>Front</b> | <b>18</b> mm                    |
| Width                | Height       | Braking system                  |
| <b>129</b> mm        | <b>58</b> mm | <b>TRW</b>                      |
|                      |              | Accessories<br>With accessories |

| Without        | 2261( |
|----------------|-------|
| Wear indicator | WVA   |

| number |  |
|--------|--|
| 0      |  |

With brake caliper bolts

4

**COMPATIBLE VEHICLES** 