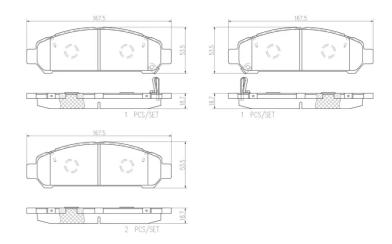

## **Technical specifications**

| EAN code      | Axle           | Thickness    |
|---------------|----------------|--------------|
| 8020584082669 | Front and rear | <b>19</b> mm |

Width Height Braking system **TRW** 168 mm

**54** mm

Accessories

With accessories Wear indicator WVA number With anti-squeal Acoustic 22001,25999 shim

With piston clip

**COMPATIBLE VEHICLES** 