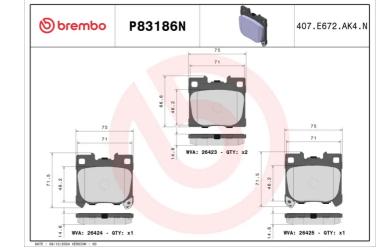

## **Technical specifications**

EAN code Axle Thickness **8020584123133 Rear 15** mm

Width Height 75 mm 66 mm

Wear indicator WVA number Accessories

Acoustic 26423,26424,26425 With anti-squeal shim

**COMPATIBLE VEHICLES** 