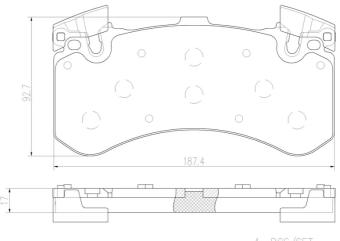

## **Technical specifications**

| EAN code             | Axle         | Thickness      |
|----------------------|--------------|----------------|
| <b>8020584130674</b> | <b>Front</b> | <b>17</b> mm   |
| Width                | Height       | Braking system |
| 188 mm               | <b>93</b> mm | <b>Brembo</b>  |

Wear indicator

Prepared for wear indicator

WVA number **24847** 

Accessories
With anti-squeal
shim
With
counterweights

4 PCS/SET

**COMPATIBLE VEHICLES** 