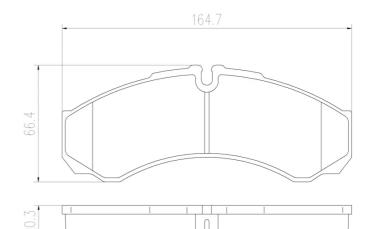

#### **Technical specifications**

| EAN code                                         | Axle                       | Thickness                              |
|--------------------------------------------------|----------------------------|----------------------------------------|
| 8020584068229                                    | Front and rear             | <b>20</b> mm                           |
| Width                                            | Height                     | Braking system                         |
| <b>165</b> mm                                    | <b>66</b> mm               | <b>Brembo</b>                          |
| Wear indicator<br>Prepared for wear<br>indicator | WVA number<br><b>29121</b> | Accessories<br>With anti-squea<br>shim |