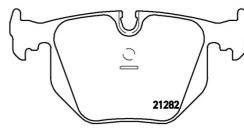

Wear indicator

Prepared for wear indicator

WVA number 21282,21283

## 123 Ш 59.4 21283

**COMPATIBLE VEHICLES** 