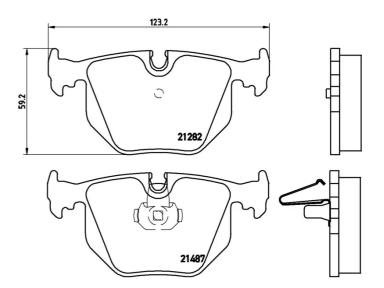

## **Technical specifications**

| EAN code<br><b>8020584050200</b>            | Axle<br><b>Rear</b>              | Thickness 17 mm                               |
|---------------------------------------------|----------------------------------|-----------------------------------------------|
| Width 123 mm                                | Height <b>59</b> mm              | Braking system <b>Teves</b>                   |
| Wear indicator  Prepared for wear indicator | WVA number<br><b>21282,21487</b> | Accessories With accessories With anti-squeal |