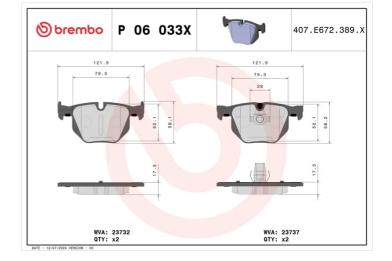

### Technical specifications

| EAN code          | Axle         | Thickness        |
|-------------------|--------------|------------------|
| 8020584068472     | Rear         | <b>17</b> mm     |
|                   |              |                  |
| Width             | Height       | Braking system   |
| <b>122</b> mm     | <b>58</b> mm | Teves            |
|                   |              |                  |
| Wear indicator    | WVA number   | Accessories      |
| Prepared for wear | 23732,23737  | With anti-squeal |
| indicator         |              | shim             |