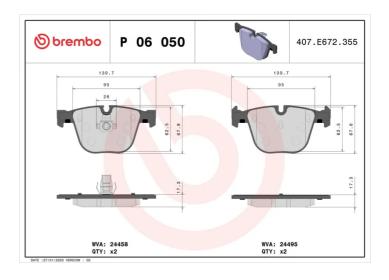

## **Technical specifications**

| EAN code<br><b>8020584059982</b>                 | Axle<br><b>Rear</b>              | Thickness 17 mm                                                     |
|--------------------------------------------------|----------------------------------|---------------------------------------------------------------------|
| Width <b>140</b> mm                              | Height 68 mm                     | Braking system<br><b>Teves</b>                                      |
| Wear indicator<br>Prepared for wear<br>indicator | WVA number<br><b>24458,24495</b> | Accessories With accessories With anti-squeal shim With piston clip |