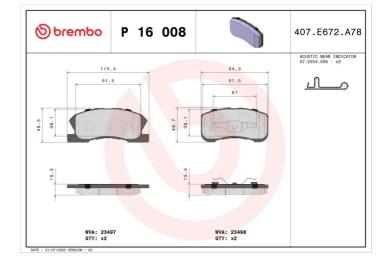

- OE-equivalent
- Brembo quality
- ECE-R90 certificate
- Safety
- Performance
- Comfort
- With accessories

| Technical specifications          |                                  |                                                                                 |
|-----------------------------------|----------------------------------|---------------------------------------------------------------------------------|
| EAN code                          | Axle                             | Thickness                                                                       |
| <b>8020584050682</b>              | Front                            | <b>16</b> mm                                                                    |
| Width                             | Height                           | Braking system                                                                  |
| <b>116</b> mm                     | <b>49</b> mm                     | <b>Akebono</b>                                                                  |
| Wear indicator<br><b>Acoustic</b> | WVA number<br><b>23497,23498</b> | Accessories<br>With accessories<br>With anti-squeal<br>shim<br>With piston clip |