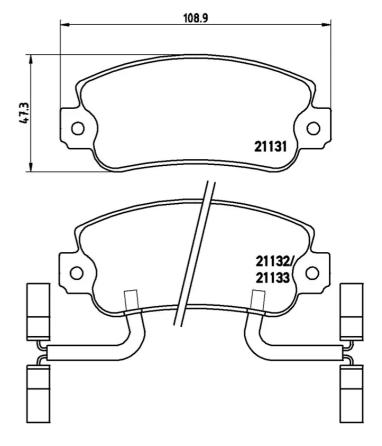

## **Technical specifications**

| EAN code        | Axle              | Thickness        |
|-----------------|-------------------|------------------|
| 8020584051016   | Front             | 15 mm            |
| Width           | Height            | Braking system   |
| <b>109</b> mm   | <b>47</b> mm      | <b>Bendix</b>    |
| Wear indicator  | WVA number        | Accessories      |
| <b>Electric</b> | 21131,21132,21133 | With anti-squeal |