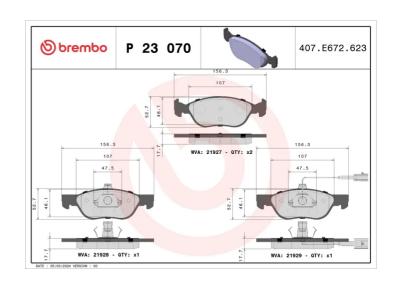

## **BRAKE PAD** P 23 070

## **Technical specifications**

| EAN code      | Axle         | Thickness      |
|---------------|--------------|----------------|
| 8020584051405 | Front        | <b>18</b> mm   |
|               |              |                |
| Width         | Height       | Braking system |
| 450           | 3            |                |
| <b>156</b> mm | <b>53</b> mm | Teves          |
|               |              |                |
|               |              |                |

Accessories

With accessories Wear indicator WVA number With anti-squeal 21927,21928,21929 Electric

shim

With piston clip

**COMPATIBLE VEHICLES** 