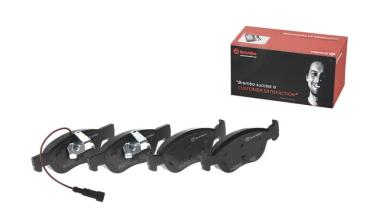

## **BRAKE PAD** P 23 070

## The P 23 070 brake pad is synonymous with reliability

The Brembo brake pad guarantees ultimate safety when braking thanks to the use of more than 100 different compounds, designed according to the type of vehicle and use. Stopping distances reduced to a minimum, maximum driving comfort and silent operation are the most important features of Brembo materials. Brembo brake pads are supplied together with an extensive range of accessories and assembly kits for professionalstandard installation.

- OE-equivalent
- Brembo quality
- ECE-R90 certificate
- Safety
- Performance
- Comfort
- With accessories

Accessories

With accessories Wear indicator WVA number With anti-squeal 21927,21928,21929 Electric

shim

With piston clip

**COMPATIBLE VEHICLES** 