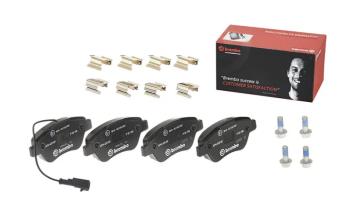

## The P 23 108 brake pad is synonymous with reliability

The Brembo brake pad guarantees ultimate safety when braking thanks to the use of more than 100 different compounds, designed according to the type of vehicle and use. Stopping distances reduced to a minimum, maximum driving comfort and silent operation are the most important features of Brembo materials. Brembo brake pads are supplied together with an extensive range of accessories and assembly kits for professional-standard installation.

- Brembo quality
- ✓ ECE-R90 certificate
- Safety
- Performance
- ✓ Comfort
- With accessories

## **Technical specifications**

| EAN code<br><b>8020584059449</b> | Axle<br>Front                    | Thickness 18 mm                                                             |
|----------------------------------|----------------------------------|-----------------------------------------------------------------------------|
| Width 123 mm                     | Height 53 mm                     | Braking system<br><b>Bosch</b>                                              |
| Wear indicator<br>Electric       | WVA number<br><b>23979,23982</b> | Accessories With accessories With anti-squeal shim With brake caliper bolts |