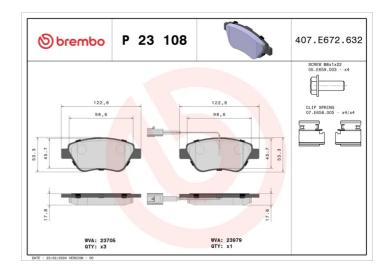

## **Technical specifications**

| EAN code<br><b>8020584059449</b> | Axle<br>Front                    | Thickness 18 mm                                                             |
|----------------------------------|----------------------------------|-----------------------------------------------------------------------------|
| Width 123 mm                     | Height 53 mm                     | Braking system<br><b>Bosch</b>                                              |
| Wear indicator<br>Electric       | WVA number<br><b>23979,23982</b> | Accessories With accessories With anti-squeal shim With brake caliper bolts |