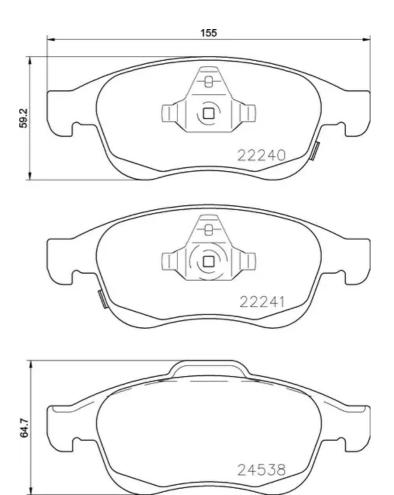

## **Technical specifications**

EAN code Axle Thickness 8020584081013 Front 19 mm

Width Height Braking system

**155** mm **59** mm **Teves** 

Accessories

Wear indicator WVA number
Acoustic 22240,22241,24538