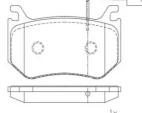

## **Technical specifications**

| Width<br>115 mm | Height<br><b>70</b> mm | Braking system<br><b>Brembo</b> |
|-----------------|------------------------|---------------------------------|
|                 |                        |                                 |
| 8020584087374   | Rear                   | <b>16</b> mm                    |
| EAN code        | Axle                   | I hickness                      |

Wear indicator WVA number Accessories
Electric 22565,22566,22567 With anti-squeal shim

2x 1x