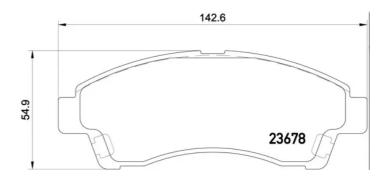

## **Technical specifications**

| EAN code                          | Axle                       | Thickness                               |
|-----------------------------------|----------------------------|-----------------------------------------|
| 8020584103012                     | <b>Front</b>               | <b>16</b> mm                            |
| Width                             | Height                     | Braking system                          |
| 143 mm                            | <b>55</b> mm               | <b>Akebono</b>                          |
| Wear indicator<br><b>Electric</b> | WVA number<br><b>23678</b> | Accessories<br>With anti-squeal<br>shim |