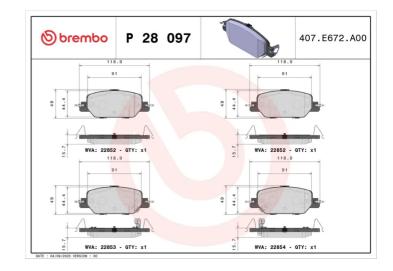

### **Technical specifications**

| EAN code             | Axle              | Thickness        |
|----------------------|-------------------|------------------|
| <b>8020584114827</b> | <b>Rear</b>       | <b>16</b> mm     |
| Width                | Height            | Braking system   |
| <b>119</b> mm        | <b>49</b> mm      | <b>Nissin</b>    |
| Wear indicator       | WVA number        | Accessories      |
| <b>Acoustic</b>      | 22852,22853,22854 | With anti-squeal |