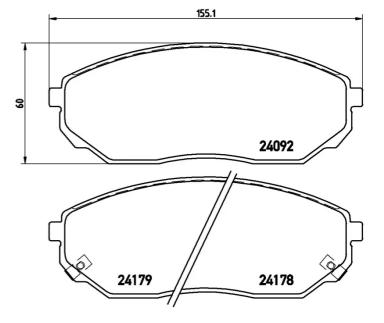

#### **Technical specifications**

| EAN code                          | Axle                                   | Thickness                               |
|-----------------------------------|----------------------------------------|-----------------------------------------|
| <b>8020584052891</b>              | Front                                  | <b>17</b> mm                            |
| Width                             | Height                                 | Braking system                          |
| <b>155</b> mm                     | <b>60</b> mm                           | Sumitomo                                |
| Wear indicator<br><b>Acoustic</b> | WVA number<br><b>24092,24178,24179</b> | Accessories<br>With anti-squeal<br>shim |