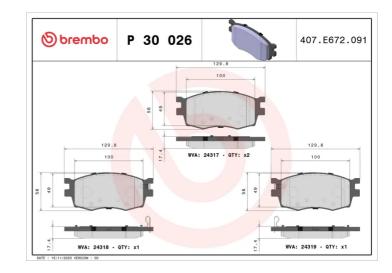

#### **Technical specifications**

| EAN code        | Axle                     | Thickness        |
|-----------------|--------------------------|------------------|
| 8020584060643   | Front                    | <b>18</b> mm     |
| Width           | Height                   | Braking system   |
| <b>130</b> mm   | <b>56</b> mm             | Mando            |
| Wear indicator  | WVA number               | Accessories      |
| <b>Acoustic</b> | <b>24317,24318,24319</b> | With anti-squeal |