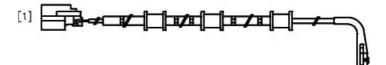

## **Technical specifications**

| EAN code                          | Axle                      | Thickness                               |
|-----------------------------------|---------------------------|-----------------------------------------|
| 8020584084182                     | <b>Rear</b>               | <b>16</b> mm                            |
| Width                             | Height                    | Braking system                          |
| 122 mm                            | <b>64</b> mm              | <b>Teves</b>                            |
| Wear indicator<br><b>Electric</b> | WVA number<br>22021,25114 | Accessories<br>With anti-squeal<br>shim |