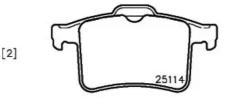

## **Technical specifications**

| EAN code                          | Axle                      | Thickness                               |
|-----------------------------------|---------------------------|-----------------------------------------|
| 8020584084182                     | <b>Rear</b>               | <b>16</b> mm                            |
| Width                             | Height                    | Braking system                          |
| 122 mm                            | <b>64</b> mm              | <b>Teves</b>                            |
| Wear indicator<br><b>Electric</b> | WVA number<br>22021,25114 | Accessories<br>With anti-squeal<br>shim |