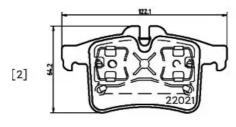

## **Technical specifications**

| EAN code                          | Axle                      | Thickness                               |
|-----------------------------------|---------------------------|-----------------------------------------|
| 8020584084182                     | <b>Rear</b>               | <b>16</b> mm                            |
| Width                             | Height                    | Braking system                          |
| 122 mm                            | <b>64</b> mm              | <b>Teves</b>                            |
| Wear indicator<br><b>Electric</b> | WVA number<br>22021,25114 | Accessories<br>With anti-squeal<br>shim |