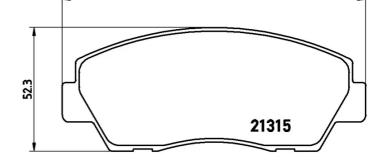

## **Technical specifications**

| EAN code             | Axle         | Thickness      |
|----------------------|--------------|----------------|
| <b>8020584053515</b> | Front        | <b>15</b> mm   |
| Width                | Height       | Braking system |
| <b>128</b> mm        | <b>52</b> mm | Sumitomo       |
| Wear indicator       | WVA number   | Accessories    |

21315,21316,21317

With anti-squeal shim

127.8