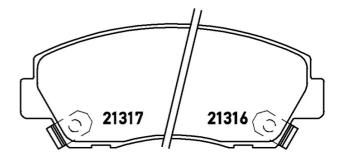

opping distances reduced to a minimum, maximum driving comfort and silent operation are the most important features of Brembo materials. Brembo brake pads are supplied together with an extensive range of accessories and assembly kits for professionalstandard installation.

- OE-equivalent
- Brembo quality
- ECE-R90 certificate
- Safety
- Performance
- Comfort

Acoustic

## **Technical specifications**

| EAN code             | Axle         | Thickness      |
|----------------------|--------------|----------------|
| <b>8020584053515</b> | Front        | <b>15</b> mm   |
| Width                | Height       | Braking system |
| <b>128</b> mm        | <b>52</b> mm | Sumitomo       |
| Wear indicator       | WVA number   | Accessories    |

21315,21316,21317

With anti-squeal shim



127.8







## **COMPATIBLE OE PART NUMBERS**

| UB3949280  | MAZDA  |
|------------|--------|
| UB7149280  | MAZDA  |
| UBY23323Z  | MAZDA  |
| UBY23328Z  | MAZDA  |
| UBZ23328Z  | MAZDA  |
| UC8649280  | MAZDA  |
| UC8649280A | MAZDA  |
| AY040MA011 | NISSAN |