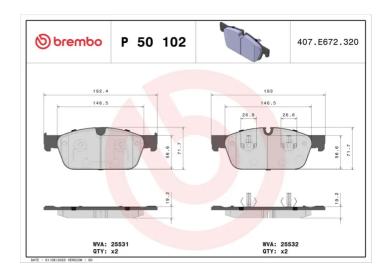

## **Technical specifications**

| EAN code<br><b>8020584104743</b>           | Axle<br>Front                    | Thickness 19 mm                                                     |
|--------------------------------------------|----------------------------------|---------------------------------------------------------------------|
| Width <b>192</b> mm                        | Height 72 mm                     | Braking system<br><b>Teves</b>                                      |
| Wear indicator Prepared for wear indicator | WVA number<br><b>25531,25532</b> | Accessories With accessories With anti-squeal shim With piston clip |