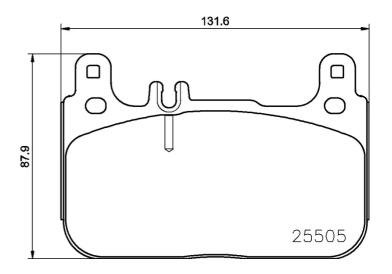

## **Technical specifications**

| Wear indicator Prepared for wear indicator | WVA number <b>25505</b> | Accessories With anti-squeal shim |
|--------------------------------------------|-------------------------|-----------------------------------|
| Width 132 mm                               | Height<br><b>88</b> mm  | Braking system<br>Brembo          |
| 8020584081204                              | Axle<br>Front           | 18 mm                             |