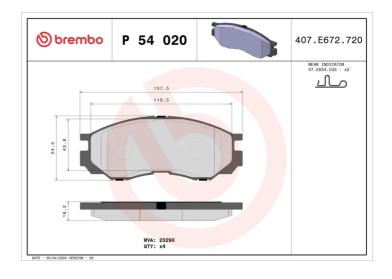

## **Technical specifications**

| EAN code<br><b>8020584054673</b> | Axle<br>Front              | Thickness<br><b>16</b> mm         |
|----------------------------------|----------------------------|-----------------------------------|
| Width 138 mm                     | Height<br><b>55</b> mm     | Braking system<br><b>Akebono</b>  |
| Wear indicator Acoustic          | WVA number<br><b>23290</b> | Accessories With anti-squeal shim |