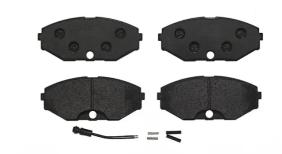

## **BRAKE PAD P 56 052**

## The P 56 052 brake pad is synonymous with reliability

The Brembo brake pad guarantees ultimate safety when braking thanks to the use of more than 100 different compounds, designed according to the type of vehicle and use. Stopping distances reduced to a minimum, maximum driving comfort and silent operation are the most important features of Brembo materials. Brembo brake pads are supplied together with an extensive range of accessories and assembly kits for professional-standard installation.

## **Technical specifications**

| EAN code       | Axle               | Thickness       |
|----------------|--------------------|-----------------|
| 8020584061374  | Front              | <b>15</b> mm    |
|                |                    |                 |
| Width          | Height             | Braking system  |
| 139 mm         | <b>60</b> mm       | Tokico          |
|                |                    |                 |
| Wear indicator | WVA number         | Accessories     |
| Electric       | 23184              | With anti-squea |
| Electric       | 23 10 <del>4</del> | shim            |