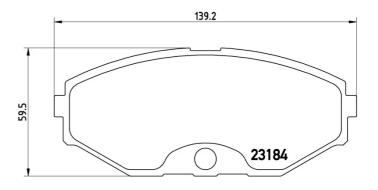

## **Technical specifications**

| EAN code       | Axle               | Thickness       |
|----------------|--------------------|-----------------|
| 8020584061374  | Front              | <b>15</b> mm    |
|                |                    |                 |
| Width          | Height             | Braking system  |
| 139 mm         | <b>60</b> mm       | Tokico          |
|                |                    |                 |
| Wear indicator | WVA number         | Accessories     |
| Electric       | 23184              | With anti-squea |
| Electric       | 23 10 <del>4</del> | shim            |