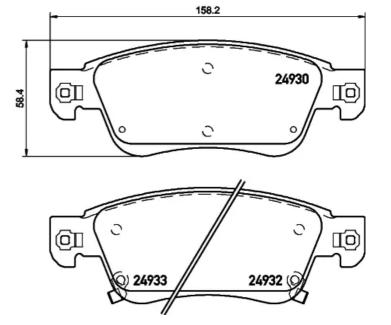

## **Technical specifications**

| EAN code                | Axle                                   | Thickness                         |
|-------------------------|----------------------------------------|-----------------------------------|
| 8020584103326           | Front                                  | <b>16</b> mm                      |
| Width                   | Height                                 | Braking system                    |
| <b>158</b> mm           | <b>58</b> mm                           | Teves                             |
| Wear indicator Acoustic | WVA number<br><b>24930,24932,24933</b> | Accessories With anti-squeal shim |