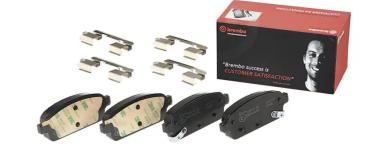

## The P 59 087 brake pad is synonymous with reliability

The Brembo brake pad guarantees ultimate safety when braking thanks to the use of more than 100 different compounds, designed according to the type of vehicle and use. Stopping distances reduced to a minimum, maximum driving comfort and silent operation are the most important features of Brembo materials. Brembo brake pads are supplied together with an extensive range of accessories and assembly kits for professional-standard installation.

- ✓ OE-equivalent
- Brembo quality
- ✓ ECE-R90 certificate
- Safety
- Performance
- ✓ Comfort