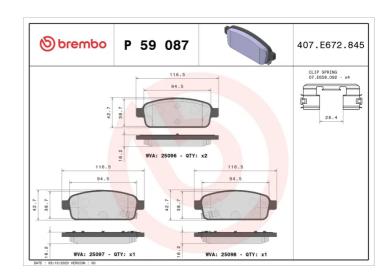

## **BRAKE PAD P 59 087**

## **Technical specifications**

| EAN code<br><b>8020584083987</b> | Axle<br><b>Rear</b>                 | Thickness<br><b>16</b> mm         |
|----------------------------------|-------------------------------------|-----------------------------------|
| Width 117 mm                     | Height 43 mm                        | Braking system <b>TRW</b>         |
| Wear indicator Acoustic          | WVA number <b>25096,25097,25098</b> | Accessories With anti-squeal shim |