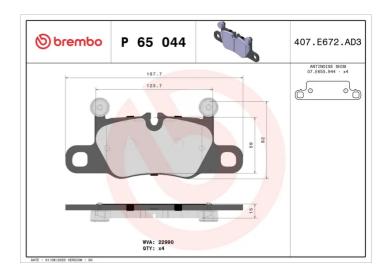

## **BRAKE PAD** P 65 044

## **Technical specifications**

**Thickness** Axle EAN code 8020584118047 16 mm Rear

Width Height Braking system Brembo

188 mm **82** mm

Accessories

Wear indicator With anti-squeal WVA number Prepared for wear shim

22990 indicator

With counterweights

**COMPATIBLE VEHICLES** 