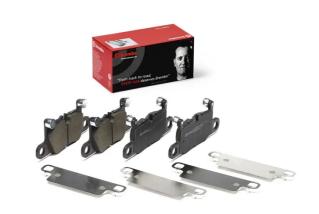

## The P 65 044 brake pad is synonymous with reliability

The Brembo brake pad guarantees ultimate safety when braking thanks to the use of more than 100 different compounds, designed according to the type of vehicle and use. Stopping distances reduced to a minimum, maximum driving comfort and silent operation are the most important features of Brembo materials. Brembo brake pads are supplied together with an extensive range of accessories and assembly kits for professionalstandard installation.

- **OE-equivalent**
- Brembo quality
- ECE-R90 certificate
- Safety
- Performance
- Comfort

## **Technical specifications**

**Thickness** Axle EAN code 8020584118047 16 mm Rear

Width Height Braking system Brembo

188 mm **82** mm

Accessories

Wear indicator With anti-squeal WVA number Prepared for wear shim

22990 indicator

With counterweights

**COMPATIBLE VEHICLES** 